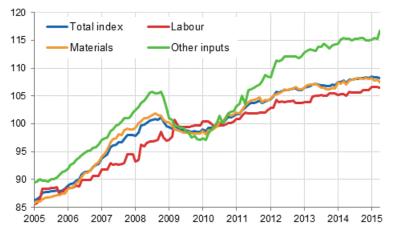

# Building costs grew by nearly one per cent year-on-year in April

According to Statistics Finland, building costs were 0.9 per cent higher in April 2015 than in April of the previous year. The prices of labour inputs in construction increased by 1.5 per cent. The prices of materials went up by 0.5 per cent and the prices of other inputs by 1.2 per cent from one year ago.

### Building cost index 2010=100

From March to April, the total index of building costs declined slightly. The prices of labour inputs went down by 0.1 per cent and the prices of materials by 0.3 per cent. The prices of other inputs rose by 1.3 per cent from the previous month.