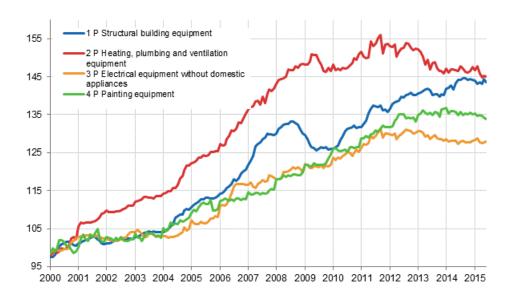

#### Appendix figure 2. Index clause sub-indices 2000=100

Suomen virallinen tilasto Finlands officiella statistik Official Statistics of Finland

Prices and Costs 2015