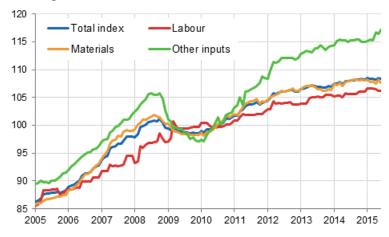

# **Building cost index**

2015, June

### Building costs rose by 0,3 per cent year-on-year in June

According to Statistics Finland, building costs were 0.3 per cent higher in June 2015 than in June of the previous year. The prices of labour inputs in construction went up by 0.6 per cent, the prices of materials went down by 0.2 per cent, and those of other inputs went up by 1.8 per cent from one year ago.

#### Building cost index 2010=100



From May to June, the total index of building costs fell by 0.1 per cent. The prices of labour inputs grew by 0.1 per cent, the prices of materials contracted by 0.5 per cent and those of other inputs went up by 0.6 per cent.

# Contents

### Tables

| Appendix tables                                                      |          |
|----------------------------------------------------------------------|----------|
| Appendix table 1.1. Building cost index 2010=100                     | 3        |
| Appendix table 1.2. Building cost index 2010=100 by type of building | 4        |
| Appendix table 2. Index clause sub-indices                           | 5        |
| Appendix table 3. Materials 2010=100                                 | <i>.</i> |
| Appendix table 4. Services 2010=100