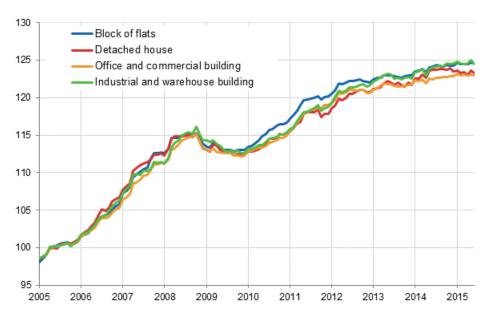

#### Appendix table 1.2. Building cost index 2010=100 by type of building

| Year and month    | Detached house | Block of flats | Office and commercial building | Industrial<br>and ware-<br>house<br>building | Agri-<br>cultural<br>produc-<br>tion<br>building | Office and commercial building renovation | Basic renovation of detached house | Housing company renovation | Dwelling renovation |
|-------------------|----------------|----------------|--------------------------------|----------------------------------------------|--------------------------------------------------|-------------------------------------------|------------------------------------|----------------------------|---------------------|
| 2014 January      | 107,1          | 106,8          | 107,4                          | 108,6                                        | 107,1                                            | 107,1                                     | 108,2                              | 107,4                      | 109,5               |
| 2014 February     | 107,1          | 106,9          | 107,3                          | 108,7                                        | 107,4                                            | 107,2                                     | 108,0                              | 107,4                      | 108,8               |
| 2014 March        | 107,6          | 107,1          | 107,5                          | 108,9                                        | 107,7                                            | 107,3                                     | 108,5                              | 107,7                      | 109,1               |
| 2014 April        | 107,2          | 106,7          | 107,0                          | 108,3                                        | 107,4                                            | 107,1                                     | 108,4                              | 107,3                      | 109,0               |
| 2014 May          | 108,0          | 107,3          | 107,6                          | 109,0                                        | 108,1                                            | 107,6                                     | 108,9                              | 107,9                      | 108,9               |
| 2014 June         | 108,1          | 107,3          | 107,5                          | 109,1                                        | 107,9                                            | 107,5                                     | 108,8                              | 107,8                      | 108,7               |
| 2014 July         | 108,1          | 107,5          | 107,7                          | 109,3                                        | 108,0                                            | 107,7                                     | 108,9                              | 108,1                      | 108,8               |
| 2014 August       | 108,2          | 107,4          | 107,6                          | 109,4                                        | 108,0                                            | 107,6                                     | 109,1                              | 107,9                      | 108,5               |
| 2014<br>September | 108,2          | 107,4          | 107,7                          | 109,3                                        | 107,8                                            | 107,7                                     | 109,4                              | 108,1                      | 108,7               |
| 2014 October      | 108,1          | 107,6          | 107,8                          | 109,6                                        | 108,0                                            | 107,7                                     | 109,5                              | 107,8                      | 108,9               |
| 2014<br>November  | 108,3          | 107,4          | 107,9                          | 109,6                                        | 107,6                                            | 107,6                                     | 108,7                              | 107,8                      | 108,3               |
| 2014<br>December  | 108,0          | 107,4          | 107,8                          | 109,7                                        | 107,8                                            | 107,6                                     | 108,7                              | 107,5                      | 108,1               |
| 2015 January      | 108,0          | 107,8          | 108,1                          | 109,9                                        | 107,8                                            | 107,5                                     | 108,4                              | 107,6                      | 108,4               |
| 2015 February     | 107,8          | 107,7          | 108,0                          | 109,7                                        | 107,6                                            | 107,6                                     | 108,8                              | 107,7                      | 109,6               |
| 2015 March        | 107,9          | 107,7          | 108,0                          | 109,5                                        | 108,0                                            | 107,6                                     | 109,0                              | 107,8                      | 110,0               |
| 2015 April        | 107,5          | 107,6          | 108,0                          | 109,7                                        | 108,0                                            | 107,4                                     | 108,8                              | 107,6                      | 109,6               |
| 2015 May          | 108,0          | 107,8          | 108,0                          | 110,0                                        | 108,1                                            | 107,4                                     | 108,8                              | 107,6                      | 109,6               |
| 2015 June         | 107,8          | 107,7          | 108,0                          | 109,6                                        | 108,0                                            | 107,3                                     | 108,5                              | 107,5                      | 109,1               |