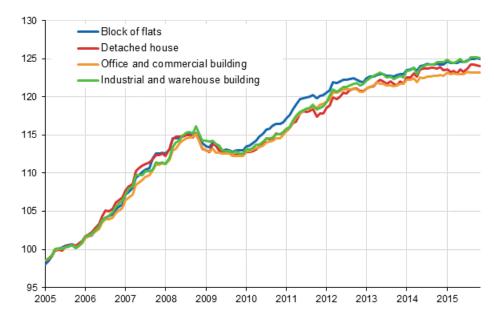

#### Appendix figure 1. Building cost index 2005=100

Appendix figure 2. Index clause sub-indices 2000=100

Suomen virallinen tilasto Finlands officiella statistik Official Statistics of Finland

Prices and Costs 2015

#### Appendix table 1.2. Building cost index 2010=100 by type of building