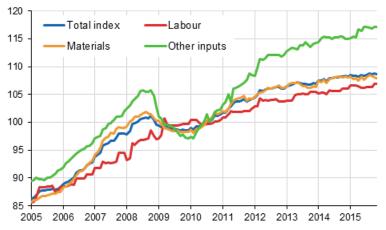

#### Appendix figure 1. Building cost index 2005=100

Appendix figure 2. Index clause sub-indices 2000=100

Suomen virallinen tilasto Finlands officiella statistik Official Statistics of Finland

Prices and Costs 2015

# Building costs rose by 0.3 per cent in November in year-on-year

According to Statistics Finland, building costs were 0.3 per cent higher in November 2015 than in November of the previous year. In November, the prices of labour inputs in construction went up by 0.8, the prices of materials, in turn, decreased by 0.3 per cent. Prices of other inputs increased by 1.9 per cent year-on-year.

#### Building cost index 2010=100

From October to November, the total index of building costs declined slightly. The prices of labour inputs and other inputs remained unchanged from the previous month. The prices of materials decreased slightly from the month before.