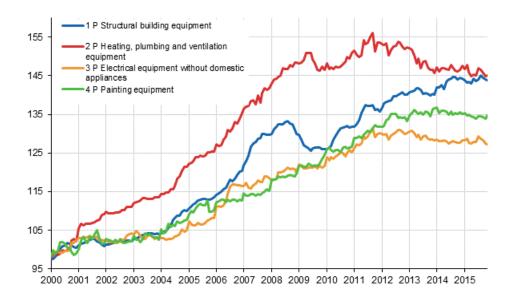

#### Appendix figure 1. Building cost index 2005=100

Appendix figure 2. Index clause sub-indices 2000=100

Suomen virallinen tilasto Finlands officiella statistik Official Statistics of Finland

Prices and Costs 2015

#### Appendix table 2. Index clause sub-indices

| Year and month    | 1 P<br>Structural<br>building<br>equipment<br>2000=100 | 2 P Heating,<br>plumbing<br>and<br>ventilation<br>equipment<br>2000=100 | 3 P<br>Electrical<br>equipment<br>without<br>domestic<br>appliances<br>2000=100 | 4 P<br>Painting<br>equipment<br>2000=100 | 1 A<br>Structural<br>building<br>equipment<br>1995=100 | 2 A Heating,<br>plumbing<br>and<br>ventilation<br>equipment<br>1995=100 | 3 A<br>Electrical<br>equipment<br>without<br>domestic<br>appliances<br>1995=100 | 4 A<br>Painting<br>equipment<br>1995=100 |
|-------------------|--------------------------------------------------------|-------------------------------------------------------------------------|---------------------------------------------------------------------------------|------------------------------------------|--------------------------------------------------------|-------------------------------------------------------------------------|---------------------------------------------------------------------------------|------------------------------------------|
| 2014 January      | 141,9                                                  | 147,2                                                                   | 128,6                                                                           | 136,9                                    | 152,8                                                  | 164,4                                                                   | 128,8                                                                           | 149,9                                    |
| 2014 February     | 142,0                                                  | 146,0                                                                   | 128,0                                                                           | 135,3                                    | 152,9                                                  | 163,1                                                                   | 128,2                                                                           | 148,3                                    |
| 2014 March        | 142,7                                                  | 146,8                                                                   | 128,1                                                                           | 136,0                                    | 153,6                                                  | 164,0                                                                   | 128,4                                                                           | 149,0                                    |
| 2014 April        | 141,6                                                  | 146,9                                                                   | 128,2                                                                           | 135,9                                    | 152,4                                                  | 164,1                                                                   | 128,4                                                                           | 148,9                                    |
| 2014 May          | 143,3                                                  | 146,8                                                                   | 128,1                                                                           | 135,8                                    | 154,3                                                  | 163,9                                                                   | 128,4                                                                           | 148,8                                    |
| 2014 June         | 144,1                                                  | 146,6                                                                   | 127,3                                                                           | 135,0                                    | 155,1                                                  | 163,7                                                                   | 127,6                                                                           | 147,9                                    |
| 2014 July         | 144,3                                                  | 147,8                                                                   | 127,8                                                                           | 135,7                                    | 155,3                                                  | 165,0                                                                   | 128,1                                                                           | 148,7                                    |
| 2014 August       | 144,6                                                  | 147,1                                                                   | 128,2                                                                           | 134,9                                    | 155,7                                                  | 164,3                                                                   | 128,4                                                                           | 147,8                                    |
| 2014<br>September | 144,7                                                  | 146,3                                                                   | 127,8                                                                           | 135,3                                    | 155,8                                                  | 163,4                                                                   | 128,0                                                                           | 148,2                                    |
| 2014 October      | 144,1                                                  | 146,1                                                                   | 127,6                                                                           | 135,1                                    | 155,2                                                  | 163,2                                                                   | 127,8                                                                           | 148,1                                    |
| 2014 November     | 144,5                                                  | 146,5                                                                   | 127,7                                                                           | 135,6                                    | 155,5                                                  | 163,6                                                                   | 128,0                                                                           | 148,5                                    |
| 2014 December     | 144,2                                                  | 147,6                                                                   | 128,2                                                                           | 135,2                                    | 155,2                                                  | 164,8                                                                   | 128,4                                                                           | 148,1                                    |
| 2015 January      | 143,9                                                  | 146,8                                                                   | 128,3                                                                           | 135,4                                    | 154,9                                                  | 164,0                                                                   | 128,5                                                                           | 148,3                                    |
| 2015 February     | 143,2                                                  | 147,8                                                                   | 128,7                                                                           | 134,7                                    | 154,2                                                  | 165,1                                                                   | 129,0                                                                           | 147,5                                    |
| 2015 March        | 143,5                                                  | 145,8                                                                   | 127,6                                                                           | 134,8                                    | 154,5                                                  | 162,9                                                                   | 127,9                                                                           | 147,7                                    |
| 2015 April        | 143,0                                                  | 144,9                                                                   | 127,4                                                                           | 134,6                                    | 154,0                                                  | 161,8                                                                   | 127,6                                                                           | 147,5                                    |
| 2015 May          | 144,3                                                  | 145,3                                                                   | 127,8                                                                           | 134,3                                    | 155,4                                                  | 162,2                                                                   | 128,0                                                                           | 147,1                                    |
| 2015 June         | 143,6                                                  | 145,1                                                                   | 127,9                                                                           | 133,9                                    | 154,5                                                  | 162,1                                                                   | 128,1                                                                           | 146,7                                    |
| 2015 July         | 144,0                                                  | 146,9                                                                   | 129,4                                                                           | 134,5                                    | 154,9                                                  | 164,1                                                                   | 129,6                                                                           | 147,4                                    |
| 2015 August       | 145,1                                                  | 146,5                                                                   | 128,6                                                                           | 134,6                                    | 156,2                                                  | 163,6                                                                   | 128,9                                                                           | 147,5                                    |
| 2015<br>September | 144,5                                                  | 145,8                                                                   | 128,2                                                                           | 134,2                                    | 155,6                                                  | 162,8                                                                   | 128,5                                                                           | 147,0                                    |
| 2015 October      | 144,1                                                  | 144,8                                                                   | 127,5                                                                           | 133,9                                    | 155,1                                                  | 161,8                                                                   | 127,7                                                                           | 146,7                                    |
| 2015 November     | 143,9                                                  | 145,0                                                                   | 127,2                                                                           | 134,6                                    | 154,9                                                  | 162,0                                                                   | 127,4                                                                           | 147,5                                    |