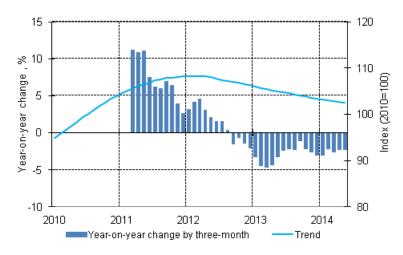

# Appendix figure 1. Year-on-year change of large enterprises, trend series

Lähde: Statistics Finland

Enterprises 2014