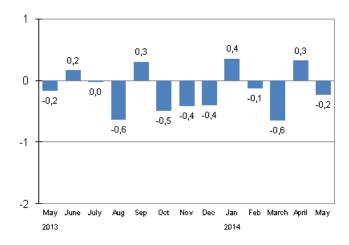

#### Annual change in the turnover of large enterprises, %

Source: Statistics Finland

In May, seasonally adjusted turnover decreased for large enterprises by 0.2 per cent from April. In April, seasonally adjusted turnover grew by 0.3 per cent, while in March, turnover was 0.6 per cent lower than in the month before.

# Seasonally adjusted change in the turnover of large enterprises from the previous month, %

Source: Statistics Finland

The turnover estimate of large enterprises is based on a sample formed of 2,000 enterprises with the most significant turnover in manufacturing, construction, trade and other service industries. Excluded from the statistics are enterprises engaged in primary production, and bank and insurance activities.