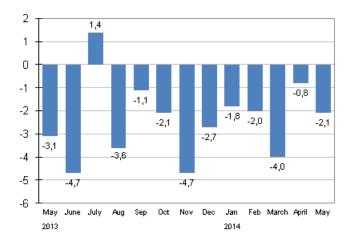

# Turnover of large enterprises contracted in May by 2.1 per cent from one year earlier

According to Statistics Finland's preliminary data, the turnover of large enterprises contracted by 2.1 per cent in May 2014 compared with the corresponding period of the previous year. In the January to May period, the turnover of large enterprises diminished by 2.2 per cent from the corresponding period of the year before.

#### Annual change in the turnover of large enterprises, %

Source: Statistics Finland

In May, seasonally adjusted turnover decreased for large enterprises by 0.2 per cent from April. In April, seasonally adjusted turnover grew by 0.3 per cent, while in March, turnover was 0.6 per cent lower than in the month before.