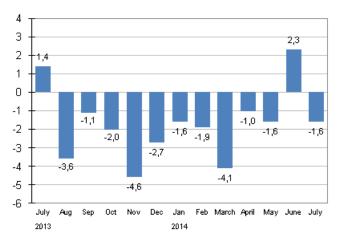

# *Turnover of large enterprises contracted in July by 1.6 per cent from one year earlier*

According to Statistics Finland's preliminary data, the turnover of large enterprises contracted by 1.6 per cent in July 2014 compared with the corresponding period of the previous year. In the January to July period, the turnover of large enterprises diminished by 1.4 per cent from the corresponding period of the year before.

#### Annual change in the turnover of large enterprises, %

In July, seasonally adjusted turnover decreased for large enterprises by 1.1 per cent from June. In June, seasonally adjusted turnover grew by 0.3 per cent, while in May, turnover was 0.1 per cent lower than in the month before.