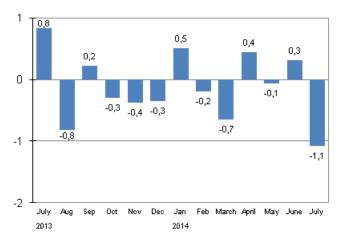

#### Annual change in the turnover of large enterprises, %

In July, seasonally adjusted turnover decreased for large enterprises by 1.1 per cent from June. In June, seasonally adjusted turnover grew by 0.3 per cent, while in May, turnover was 0.1 per cent lower than in the month before.

Seasonally adjusted change in the turnover of large enterprises from the previous month, %

Source: Statistics Finland

The turnover estimate of large enterprises is based on a sample formed of 2,000 enterprises with the most significant turnover in manufacturing, construction, trade and other service industries. Excluded from the statistics are enterprises engaged in primary production, and bank and insurance activities.