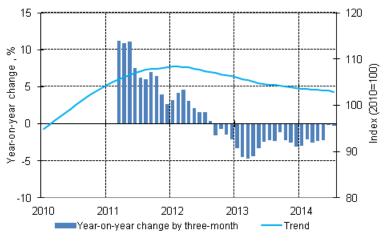

## Appendix figures

Appendix figure 1. Year-on-year change of large enterprises, trend series

Lähde: Statistics Finland