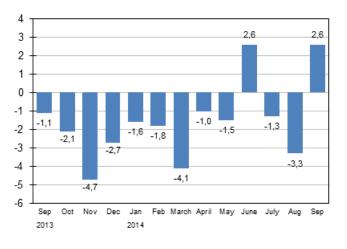

# *Turnover of large enterprises grew in September by 2.6 per cent from one year earlier*

According to Statistics Finland's preliminary data, the turnover of large enterprises grew by 2.6 per cent in September 2014 compared with the corresponding period of the previous year. In the July to September period, the turnover of large enterprises diminished by 0.6 per cent from the corresponding period of the year before.

#### Annual change in the turnover of large enterprises, %

Source: Statistics Finland

In September, seasonally adjusted turnover decreased for large enterprises by 0.2 per cent from August. In August, seasonally adjusted turnover grew by 0.3 per cent, while in July, turnover was 1.0 per cent lower than in the month before.