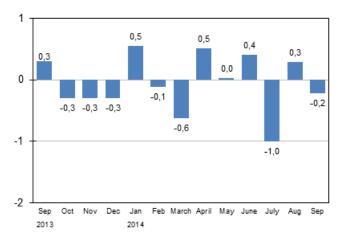

#### Annual change in the turnover of large enterprises, %

Source: Statistics Finland

In September, seasonally adjusted turnover decreased for large enterprises by 0.2 per cent from August. In August, seasonally adjusted turnover grew by 0.3 per cent, while in July, turnover was 1.0 per cent lower than in the month before.

Seasonally adjusted change in the turnover of large enterprises from the previous month, %

Source: Statistics Finland

The turnover estimate of large enterprises is based on a sample formed of 2,000 enterprises with the most significant turnover in manufacturing, construction, trade and other service industries. Excluded from the statistics are enterprises engaged in primary production, and bank and insurance activities.