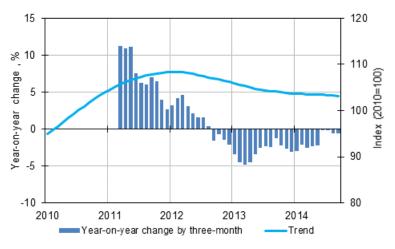

### Appendix figures

Appendix figure 1. Year-on-year change of large enterprises, trend series

Lähde: Statistics Finland