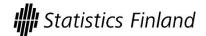

# Turnover of large enterprises contracted in October by 1.3 per cent from one year earlier

According to Statistics Finland's preliminary data, the turnover of large enterprises contracted by 1.3 per cent in October 2014 compared with the corresponding period of the previous year. In the January to October period, the turnover of large enterprises diminished by 1.0 per cent from the corresponding period of the year before.

#### Annual change in the turnover of large enterprises, %

Source: Statistics Finland

In October, seasonally adjusted turnover decreased for large enterprises by 0.2 per cent from September. In September, seasonally adjusted turnover decreased also by 0.2 per cent, while in August, turnover was 0.3 per cent greater than in the month before.