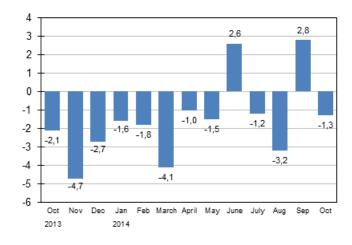

#### Annual change in the turnover of large enterprises, %

Source: Statistics Finland

In October, seasonally adjusted turnover decreased for large enterprises by 0.2 per cent from September. In September, seasonally adjusted turnover decreased also by 0.2 per cent, while in August, turnover was 0.3 per cent greater than in the month before.

# Seasonally adjusted change in the turnover of large enterprises from the previous month, %

Source: Statistics Finland

The turnover estimate of large enterprises is based on a sample formed of 2,000 enterprises with the most significant turnover in manufacturing, construction, trade and other service industries. Excluded from the statistics are enterprises engaged in primary production, and bank and insurance activities.