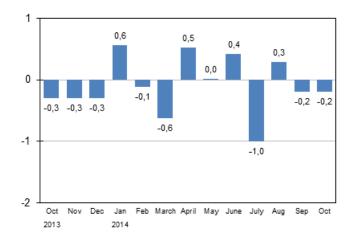

# Appendix figure 1. Year-on-year change of large enterprises, trend series

Lähde: Statistics Finland

Enterprises 2014