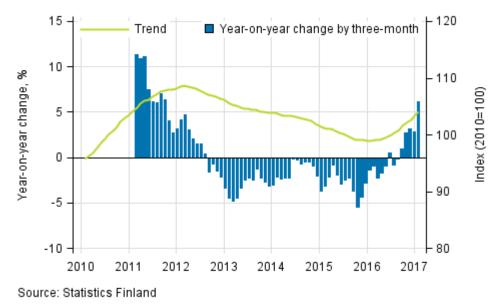

#### Appendix table 1. Year-on-year change of large enterprises, %

|                   | Year-on-year change by three-month period, $\%^{1)}$ |            |            | Year-on-year change in the latest month, $\%^{1)}$ |         |
|-------------------|------------------------------------------------------|------------|------------|----------------------------------------------------|---------|
|                   | 02-04/2016                                           | 05-07/2016 | 08-10/2016 | 11/2016-01/2017                                    | 01/2017 |
| Large enterprises | -1.7                                                 | -0.8       | 2.7        | 6.2                                                | 11.5    |

## Appendix figures

Appendix figure 1. Year-on-year change of large enterprises, trend series