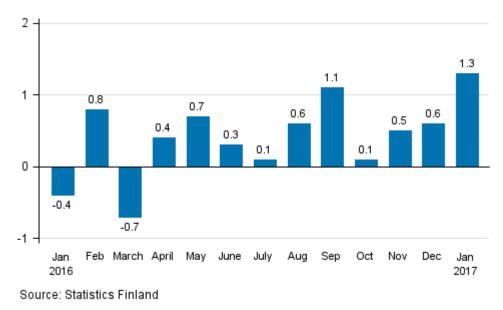

### Turnover of large enterprises grew in January

According to Statistics Finland's preliminary data, seasonally adjusted turnover of large enterprises grew by 1.3 per cent in January 2017 compared with December 2016. In December, seasonally adjusted turnover of large enterprises grew by 0.6 per cent and in November by 0.5 per cent compared to the preceding month.

Seasonally adjusted change in the turnover of large enterprises from the previous month, %

The unadjusted turnover of large enterprises grew by 11.5 per cent in January 2017 from January 2016. The turnover of large enterprises increased by 6.2 per cent in November to January from one year ago.