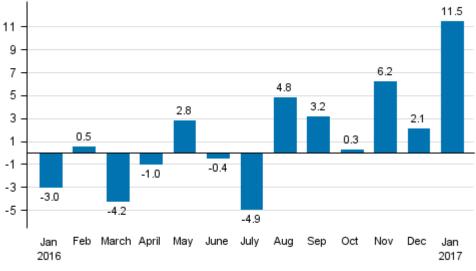

Seasonally adjusted change in the turnover of large enterprises from the previous month, %

The unadjusted turnover of large enterprises grew by 11.5 per cent in January 2017 from January 2016. The turnover of large enterprises increased by 6.2 per cent in November to January from one year ago.

#### Annual change in the turnover of large enterprises, %

Source: Statistics Finland

The turnover estimate of large enterprises is based on a sample formed of 2,000 enterprises with the most significant turnover in manufacturing, construction, trade and other service industries. Excluded from the statistics are enterprises engaged in primary production, and bank and insurance activities.