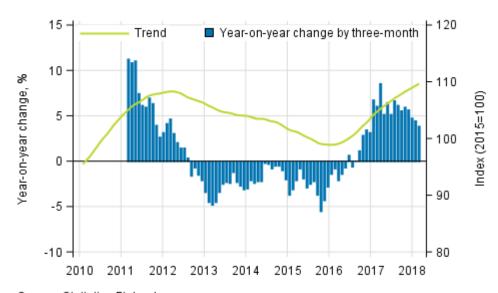

## Appendix figures

## Appendix figure 1. Year-on-year change of large enterprises, trend series

Source: Statistics Finland