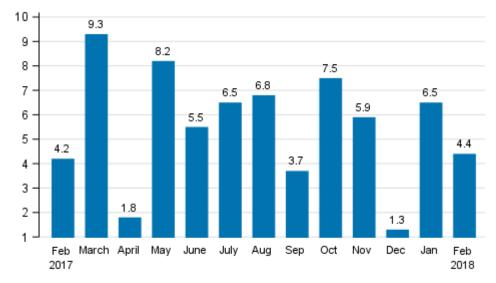

### Seasonally adjusted change in the turnover of large enterprises from the previous month, %

Source: Statistics Finland

The unadjusted turnover of large enterprises grew by 4.4 per cent in February 2018 compared with February 2017. The turnover of large enterprises grew by 3.9 per cent in December to February from one year ago.

#### Annual change in the turnover of large enterprises, %

Source: Statistics Finland

The turnover estimate of large enterprises is based on a sample formed of 2,000 enterprises with the most significant turnover in manufacturing, construction, trade and other service industries. Excluded from the statistics are enterprises engaged in primary production, and bank and insurance activities.

#### Appendix table 1. Year-on-year change of large enterprises, %

|                   | Year-on-year change by three-month period, %1) |            |            | Year-on-year change in the latest month, % <sup>1)</sup> |         |
|-------------------|------------------------------------------------|------------|------------|----------------------------------------------------------|---------|
|                   | 03-05/2017                                     | 06-08/2017 | 09-11/2017 | 12/2017-02/2018                                          | 02/2018 |
| Large enterprises | 6.5                                            | 6.2        | 5.7        | 3.9                                                      | 4.4     |