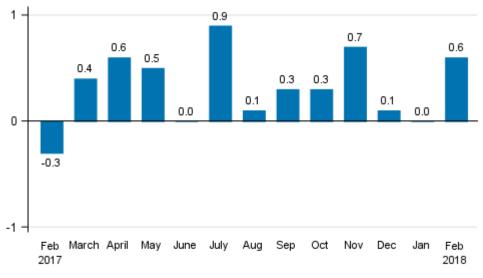

### Turnover of large enterprises grew in February

According to Statistics Finland's preliminary data, the seasonally adjusted turnover of large enterprises grew by 0.6 per cent in February 2018 compared with January. In January, the seasonally adjusted turnover of large enterprises remained on level with the previous month, while in December, turnover was 0.1 per cent higher than in the month before.

### Seasonally adjusted change in the turnover of large enterprises from the previous month, %

Source: Statistics Finland

The unadjusted turnover of large enterprises grew by 4.4 per cent in February 2018 compared with February 2017. The turnover of large enterprises grew by 3.9 per cent in December to February from one year ago.