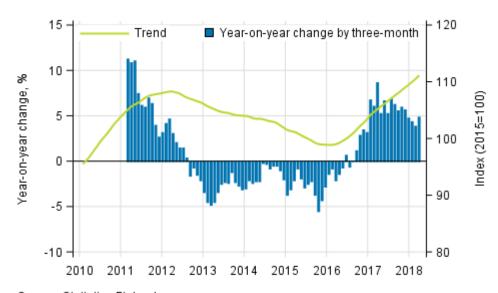

## Appendix figure 1. Year-on-year change of large enterprises, trend series

Source: Statistics Finland