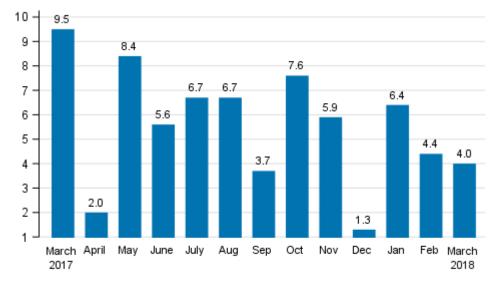

## Seasonally adjusted change in the turnover of large enterprises from the previous month, %

Source: Statistics Finland

The unadjusted turnover of large enterprises grew by 4.0 per cent in March 2018 compared with March 2017. The turnover of large enterprises grew by 4.9 per cent in January to March from one year ago.

#### Annual change in the turnover of large enterprises, %

Source: Statistics Finland

The turnover estimate of large enterprises is based on a sample formed of 2,000 enterprises with the most significant turnover in manufacturing, construction, trade and other service industries. Excluded from the statistics are enterprises engaged in primary production, and bank and insurance activities.

#### Appendix table 1. Year-on-year change of large enterprises, %

|                   | Year-on-year change by three-month period, % <sup>1)</sup> |            |            |            | Year-on-year change in the latest month, % 1) |
|-------------------|------------------------------------------------------------|------------|------------|------------|-----------------------------------------------|
|                   | 04-06/2017                                                 | 07-09/2017 | 10-12/2017 | 01-03/2018 | 03/2018                                       |
| Large enterprises | 5.3                                                        | 5.6        | 4.8        | 4.9        | 4.0                                           |