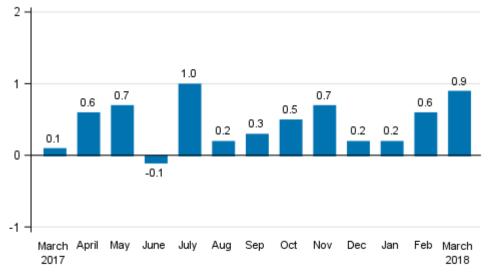

### Turnover of large enterprises grew in March

According to Statistics Finland's preliminary data, the seasonally adjusted turnover of large enterprises grew by 0.9 per cent in March 2018 compared with February. In February, seasonally adjusted turnover grew by 0.6 per cent, while in January, turnover was 0.2 per cent higher than in the month before.

## Seasonally adjusted change in the turnover of large enterprises from the previous month, %

Source: Statistics Finland

The unadjusted turnover of large enterprises grew by 4.0 per cent in March 2018 compared with March 2017. The turnover of large enterprises grew by 4.9 per cent in January to March from one year ago.