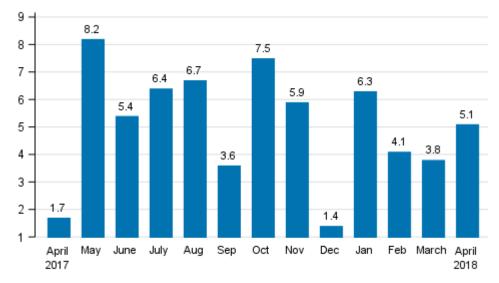

# Seasonally adjusted change in the turnover of large enterprises from the previous month, %

Source: Statistics Finland

The unadjusted turnover of large enterprises grew by 5.1 per cent in April 2018 compared with April 2017. The turnover of large enterprises grew by 4.8 per cent in January to April from one year ago.

#### Annual change in the turnover of large enterprises, %

Source: Statistics Finland

The turnover estimate of large enterprises is based on a sample formed of 2,000 enterprises with the most significant turnover in manufacturing, construction, trade and other service industries. Excluded from the statistics are enterprises engaged in primary production, and bank and insurance activities.