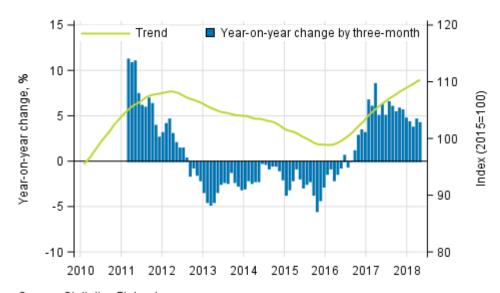

# Appendix figure 1. Year-on-year change of large enterprises, trend series

Source: Statistics Finland