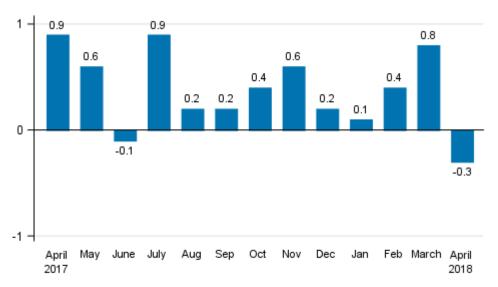

### Turnover of large enterprises contracted in April

According to Statistics Finland's preliminary data, the seasonally adjusted turnover of large enterprises contracted by 0.3 per cent in April 2018 compared with March. In March, seasonally adjusted turnover grew by 0.8 per cent, while in February, turnover was 0.4 per cent higher than in the month before.

# Seasonally adjusted change in the turnover of large enterprises from the previous month, %

Source: Statistics Finland

The unadjusted turnover of large enterprises grew by 5.1 per cent in April 2018 compared with April 2017. The turnover of large enterprises grew by 4.8 per cent in January to April from one year ago.