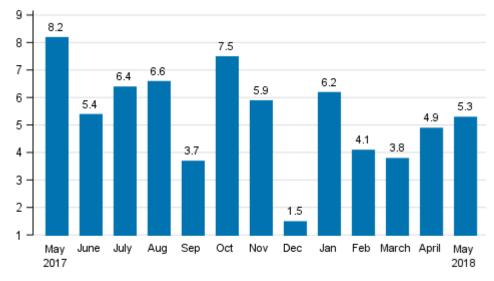

# Seasonally adjusted change in the turnover of large enterprises from the previous month, %

Source: Statistics Finland

The unadjusted turnover of large enterprises grew by 5.3 per cent in May 2018 compared with May 2017. The turnover of large enterprises grew by 4.8 per cent in January to May from one year ago.

#### Annual change in the turnover of large enterprises, %

Source: Statistics Finland

The turnover estimate of large enterprises is based on a sample formed of 2,000 enterprises with the most significant turnover in manufacturing, construction, trade and other service industries. Excluded from the statistics are enterprises engaged in primary production, and bank and insurance activities.

#### Appendix table 1. Year-on-year change of large enterprises, %

|                   | Year-on-year change by three-month period, % <sup>1)</sup> |            |                 | Cumulative year-on-year change, % <sup>1)</sup> | Year-on-year change in the latest month, % <sup>1)</sup> |         |
|-------------------|------------------------------------------------------------|------------|-----------------|-------------------------------------------------|----------------------------------------------------------|---------|
|                   | 06-08/2017                                                 | 09-11/2017 | 12/2017-02/2018 | 03-05/2018                                      | 01-05/2018                                               | 05/2018 |
| Large enterprises | 6.1                                                        | 5.7        | 3.8             | 4.7                                             | 4.8                                                      | 5.3     |