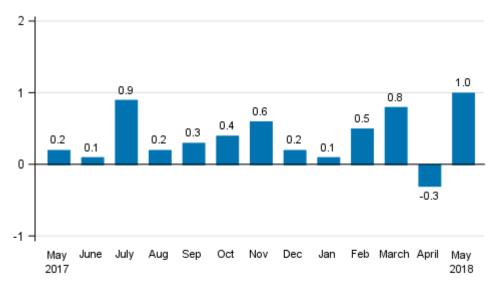

### Turnover of large enterprises grew in May

According to Statistics Finland's preliminary data, the seasonally adjusted turnover of large enterprises grew by 1 per cent in May 2018 compared with April. In April, seasonally adjusted turnover fell by 0.3 per cent, while in March, turnover was 0.8 per cent higher than in the month before.

# Seasonally adjusted change in the turnover of large enterprises from the previous month, %

Source: Statistics Finland

The unadjusted turnover of large enterprises grew by 5.3 per cent in May 2018 compared with May 2017. The turnover of large enterprises grew by 4.8 per cent in January to May from one year ago.