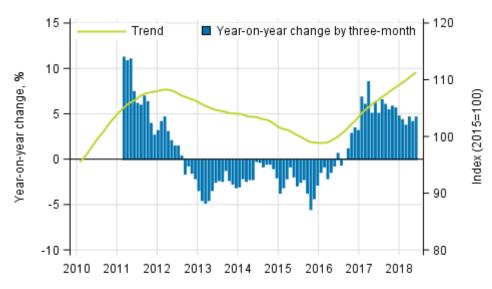

# Appendix figure 1. Year-on-year change of large enterprises, trend series

Source: Statistics Finland