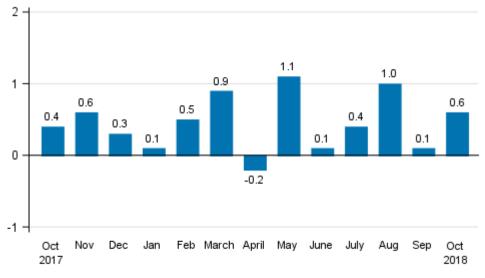

### Turnover of large enterprises grew in October

According to Statistics Finland's preliminary data, the seasonally adjusted turnover of large enterprises grew by 0.6 per cent in October 2018 compared with September. In September, seasonally adjusted turnover grew by 0.1 per cent, while in August, turnover was 1.0 per cent higher than in the month before.

## Seasonally adjusted change in the turnover of large enterprises from the previous month, %

Source: Statistics Finland

The unadjusted turnover of large enterprises grew by 8.2 per cent in October 2018 compared with October 2017. The turnover of large enterprises grew by 5.3 per cent in January to October from one year ago.