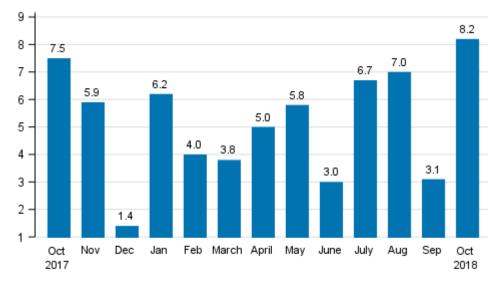

## Seasonally adjusted change in the turnover of large enterprises from the previous month, %

Source: Statistics Finland

The unadjusted turnover of large enterprises grew by 8.2 per cent in October 2018 compared with October 2017. The turnover of large enterprises grew by 5.3 per cent in January to October from one year ago.

#### Annual change in the turnover of large enterprises, %

Source: Statistics Finland

The turnover estimate of large enterprises is based on a sample formed of 2,000 enterprises with the most significant turnover in manufacturing, construction, trade and other service industries. Excluded from the statistics are enterprises engaged in primary production, and bank and insurance activities.

#### Appendix table 1. Year-on-year change of large enterprises, %

|                   | Year-on-year change by three-month period, % <sup>1)</sup> |            |            | Cumulative year-on-year change, % 1) | Year-on-year change in the latest month, % <sup>1)</sup> |         |
|-------------------|------------------------------------------------------------|------------|------------|--------------------------------------|----------------------------------------------------------|---------|
|                   | 11/2017-01/2018                                            | 02-04/2018 | 05-07/2018 | 08-10/2018                           | 01-10/2018                                               | 10/2018 |
| Large enterprises | 4.4                                                        | 4.3        | 5.1        | 6.1                                  | 5.3                                                      | 8.2     |