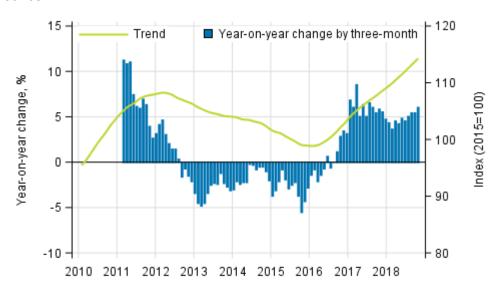

## Appendix figure 1. Year-on-year change of large enterprises, trend series

Source: Statistics Finland