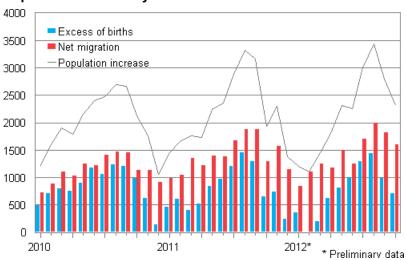

#### Population increase by month 2010–2012\*

According to the preliminary statistics for the January to October period, 26,150 persons immigrated to Finland from abroad and 11,900 persons emigrated from Finland. The number of immigrants was 1,100 higher and the number of emigrants 950 higher than in the corresponding period of the previous year. In all, 6,750 of the immigrants and 8,300 of the emigrants were Finnish citizens.

### Appendix table 1. Preliminary data on vital statistics by month of occurence 2012

| Month     | Live births | Deaths | Excess of births | Inter-municipal migration | Immigration | Emigration | Net<br>migration | Population increase | Population |
|-----------|-------------|--------|------------------|---------------------------|-------------|------------|------------------|---------------------|------------|
| Total     | 50 253      | 42 828 | 7 425            | 240 264                   | 26 136      | 11 878     | 14 258           | 21 683              | 5 422 950  |
| January   | 4 994       | 4 639  | 355              | 20 364                    | 2 186       | 1 341      | 845              | 1 200               | 5 402 467  |
| February  | 4 737       | 4 736  | 1                | 16 748                    | 1 995       | 893        | 1 102            | 1 103               | 5 403 570  |
| March     | 5 066       | 4 863  | 203              | 17 492                    | 2 068       | 825        | 1 243            | 1 446               | 5 405 016  |
| April     | 4 826       | 4 203  | 623              | 19 051                    | 1 933       | 752        | 1 181            | 1 804               | 5 406 820  |
| May       | 5 007       | 4 194  | 813              | 23 284                    | 2 380       | 876        | 1 504            | 2 317               | 5 409 137  |
| June      | 5 052       | 4 050  | 1 002            | 27 802                    | 2 713       | 1 457      | 1 256            | 2 258               | 5 411 395  |
| July      | 5 387       | 4 088  | 1 299            | 25 150                    | 2 789       | 1 083      | 1 706            | 3 005               | 5 414 400  |
| August    | 5 383       | 3 944  | 1 439            | 38 767                    | 3 987       | 1 987      | 2 000            | 3 439               | 5 417 839  |
| September | 4 980       | 3 999  | 981              | 29 713                    | 3 406       | 1 590      | 1 816            | 2 797               | 5 420 636  |
| October   | 4 821       | 4 112  | 709              | 21 893                    | 2 679       | 1 074      | 1 605            | 2 314               | 5 422 950  |