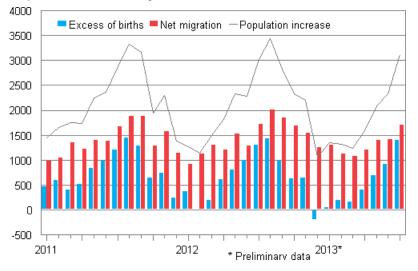

#### Population increase by month 2011–2013\*

According to the preliminary statistics for the January to July period, 16,000 persons immigrated to Finland from abroad and 6,750 persons emigrated from Finland. The number of immigrants was 300 lower and the number of emigrants was 450 lower than in the corresponding period of the previous year. In all, 4,900 of the immigrants and 4,650 of the emigrants were Finnish citizens.

During the January to July period 34,250 children were born, which is 750 children less than in the corresponding period of 2012. The number of deaths was 30,450, which is 300 lower than one year earlier.