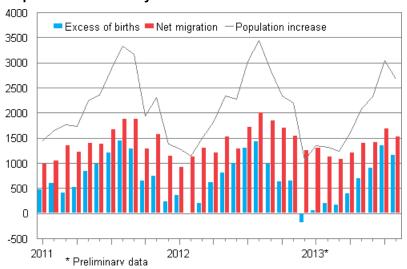

# Finland's preliminary population figure 5,442,322 at the end of August

According to Statistics Finland's preliminary data, Finland's population at the end of August was 5,442,322. Over the January to August period, Finland's population increased by 15,650 persons, which is 1,150 persons less than in the corresponding period of the year before. The main reason for the population increase was migration gain from abroad: the number of immigrants was 10,750 higher than that of emigrants. Natural population growth, or excess of births to deaths, was 4,900 persons.

#### Population increase by month 2011–2013\*

According to the preliminary statistics for the January to August period, 19,350 persons immigrated to Finland from abroad and 8,650 persons emigrated from Finland. The number of immigrants was 1,000 lower and the number of emigrants was 600 lower than in the corresponding period of the previous year. In all, 5,750 of the immigrants and 6,100 of the emigrants were Finnish citizens.

During the January to August period 39,400 children were born, which is 1,000 children less than in the corresponding period of 2012. The number of deaths was 34,500, which is 200 lower than one year earlier.