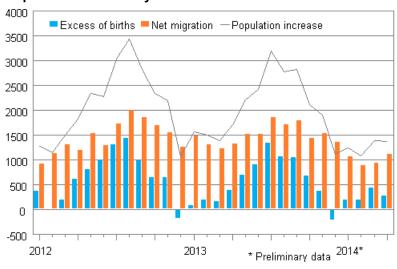

#### Population increase by month 2012–2014\*

According to the preliminary statistics for the January to April period, 8,250 persons immigrated to Finland from abroad and 4,250 persons emigrated from Finland. The number of immigrants was 1,200 lower and the number of emigrants 150 higher than in the corresponding period of the previous year. In all, 2,050 of the immigrants and 2,800 of the emigrants were Finnish citizens.

During the January to April period, 18,600 children were born, which is 500 children fewer than in the corresponding period of 2013. The number of deaths was 17,500, which is 750 lower than one year earlier.