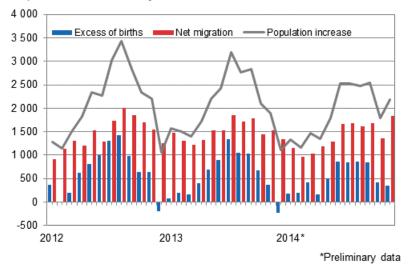

#### Population increase by month 2012–2014\*

According to the preliminary statistics for the January to November period, 28,800 persons immigrated to Finland from abroad and 13,330 persons emigrated from Finland. The number of immigrants was 980 lower and the number of emigrants 250 higher than in the corresponding period of the previous year. In all, 7,580 of the immigrants and 9,160 of the emigrants were Finnish citizens.

During the January to November period, 52,830 children were born, which is 950 children fewer than in the corresponding period of 2013. The number of deaths was 47,160, which is 270 higher than one year earlier.