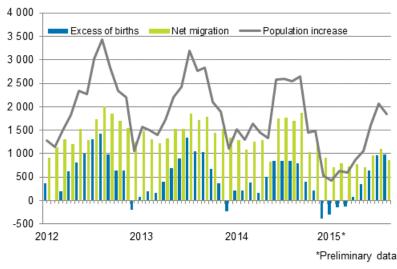

#### Population increase by month 2012–2015\*

According to the preliminary statistics for the January to August period, 16,190 persons immigrated to Finland from abroad and 9,560 persons emigrated from Finland. The number of immigrants was 4 750 lower and the number of emigrants 450 lower than in the corresponding period of the previous year. In all, 5,230 of the immigrants and 6,540 of the emigrants were Finnish citizens.

### Appendix table 1. Preliminary data on vital statistics by month of occurence 2015

| Month    | Live births | Deaths | Excess of births | Intermunicipal migration | Immigration | Emigration | Net migration | Population increase | Population |
|----------|-------------|--------|------------------|--------------------------|-------------|------------|---------------|---------------------|------------|
| Total    | 37 222      | 34 771 | 2 451            | 186 054                  | 16 194      | 9 558      | 6 636         | 9 087               | 5 480 840  |
| January  | 4 620       | 4 916  | -296             | 19 977                   | 1 982       | 1 267      | 715           | 419                 | 5 472 172  |
| February | 4 186       | 4 337  | -151             | 16 254                   | 1 722       | 932        | 790           | 639                 | 5 472 811  |
| March    | 4 571       | 4 690  | -119             | 17 361                   | 1 708       | 988        | 720           | 601                 | 5 473 412  |
| April    | 4 601       | 4 517  | 84               | 18 090                   | 1 717       | 937        | 780           | 864                 | 5 474 276  |
| May      | 4 597       | 4 246  | 351              | 22 280                   | 1 738       | 1 034      | 704           | 1 055               | 5 475 331  |
| June     | 4 655       | 4 008  | 647              | 27 351                   | 2 145       | 1 181      | 964           | 1 611               | 5 476 942  |
| July     | 4 974       | 4 014  | 960              | 23 907                   | 2 285       | 1 188      | 1 097         | 2 057               | 5 478 999  |
| August   | 5 018       | 4 043  | 975              | 40 834                   | 2 897       | 2 031      | 866           | 1 841               | 5 480 840  |