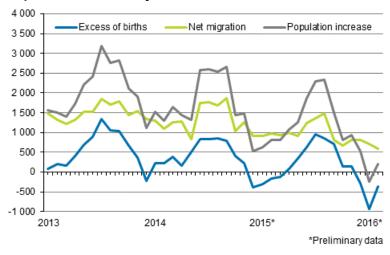

#### Population increase by month 2013-2016\*

During January-February, 8,472 children were born, which was 330 fewer than in the corresponding period in 2015. The number of deaths was 9,782, which is 522 higher than one year earlier.