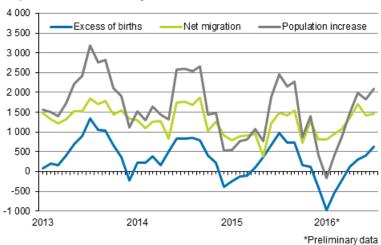

#### Population increase by month 2013-2016\*

During January-July, 31,119 children were born, which is 1,320 fewer than in the corresponding period in 2015. The number of deaths was 31,398, which is 626 higher than one year earlier.