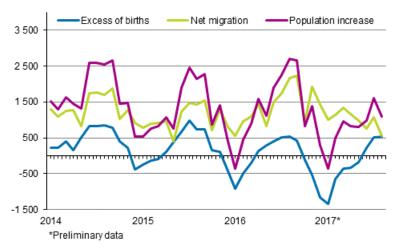

#### Population increase by month 2014–2017\*

During January-August, 34,117 children were born, which is 1,859 fewer than in the corresponding period in 2016. The number of deaths was 35,702, which is 15 lower than one year earlier.