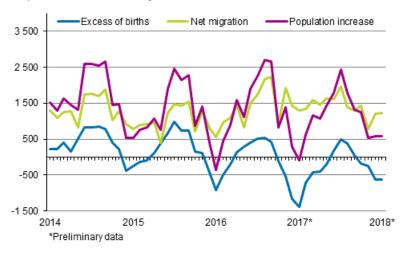

# Finland's preliminary population figure 5,516,812 at the end of January

According to Statistics Finland's preliminary data, Finland's population was 5,516,812 at the end of January. Our country's population increased by 588 persons during January. The reason for the increase was migration gain from abroad, since immigration exceeded emigration by 1,220. The number of births was 632 lower than that of deaths.

#### Population increase by month 2014-2018\*

During January, 4,047 children were born, which is 99 fewer than in the corresponding period in 2017. The number of deaths was 4,679, which is 850 lower than one year earlier.

According to the preliminary statistics for January, 2,569 persons immigrated to Finland from abroad and 1,349 persons emigrated from Finland. The number of immigrants was 53 lower and the number of emigrants 26 higher than in the corresponding period of the previous year. In all, 57 of the immigrants and 935 of the emigrants were Finnish citizens.