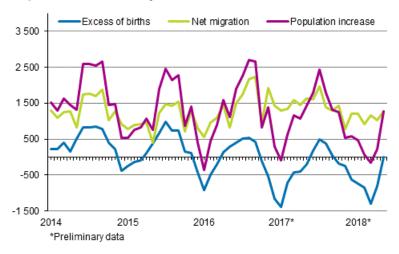

#### Population increase by month 2014-2018\*

During January-May, 19,694 children were born, which is 780 fewer than in the corresponding period in 2017. The number of deaths was 23,405, which is 176 lower than one year earlier.

According to the preliminary statistics for May, 11,204 persons immigrated to Finland from abroad and 5,626 persons emigrated from Finland. The number of immigrants was 978 lower and the number of emigrants 756 higher than in the corresponding period of the previous year. In all, 2,928 of the immigrants and 3,600 of the emigrants were Finnish citizens.

## Appendix table 1. Preliminary data on vital statistics by month of occurence 2018

| Month    | Live<br>births | Deaths | Excess of births | Inter-<br>municipal<br>migration | Immigration | Emigration | Net migration | Population increase | Population |
|----------|----------------|--------|------------------|----------------------------------|-------------|------------|---------------|---------------------|------------|
| Total    | 19 694         | 23 405 | -3 711           | 99 680                           | 11 204      | 5 626      | 5 578         | 1 867               | 5 514 997  |
| January  | 4 049          | 4 783  | -734             | 21 995                           | 2 669       | 1 465      | 1 204         | 470                 | 5 513 600  |
| February | 3 643          | 4 497  | -854             | 17 434                           | 1 980       | 1 067      | 913           | 59                  | 5 513 659  |
| March    | 3 950          | 5 257  | -1 307           | 18 311                           | 2 211       | 1 055      | 1 156         | -151                | 5 513 508  |
| April    | 3 965          | 4 779  | -814             | 19 576                           | 2 174       | 1 136      | 1 038         | 224                 | 5 513 732  |
| May      | 4 087          | 4 089  | -2               | 22 364                           | 2 170       | 903        | 1 267         | 1 265               | 5 514 997  |