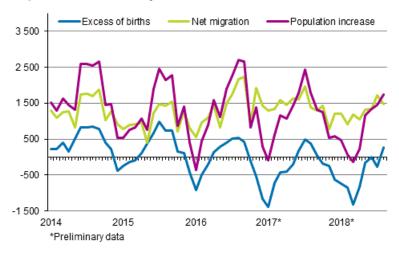

#### Population increase by month 2014-2018\*

During January-August, 32,253 children were born, which is 1,768 fewer than in the corresponding period in 2017. The number of deaths was 36,130, which is 40 higher than one year earlier.

## Appendix table 1. Preliminary data on vital statistics by month of occurence 2018

| Month    | Live<br>births | Deaths | Excess of births | Inter-<br>municipal<br>migration | Immigration | Emigration | Net migration | Population increase | Population |
|----------|----------------|--------|------------------|----------------------------------|-------------|------------|---------------|---------------------|------------|
| Total    | 32 253         | 36 130 | -3 877           | 193 267                          | 20 341      | 10 131     | 10 210        | 6 333               | 5 519 463  |
| January  | 4 050          | 4 786  | -736             | 22 010                           | 2 679       | 1 473      | 1 206         | 470                 | 5 513 600  |
| February | 3 643          | 4 498  | -855             | 17 449                           | 1 995       | 1 073      | 922           | 67                  | 5 513 667  |
| March    | 3 951          | 5 267  | -1 316           | 18 338                           | 2 237       | 1 061      | 1 176         | -140                | 5 513 527  |
| April    | 3 966          | 4 793  | -827             | 19 619                           | 2 203       | 1 149      | 1 054         | 227                 | 5 513 754  |
| May      | 4 095          | 4 243  | -148             | 22 793                           | 2 323       | 1 011      | 1 312         | 1 164               | 5 514 918  |
| June     | 4 031          | 4 027  | 4                | 27 840                           | 2 629       | 1 289      | 1 340         | 1 344               | 5 516 262  |
| July     | 4 196          | 4 457  | -261             | 25 830                           | 3 021       | 1 297      | 1 724         | 1 463               | 5 517 725  |
| August   | 4 321          | 4 059  | 262              | 39 388                           | 3 254       | 1 778      | 1 476         | 1 738               | 5 519 463  |