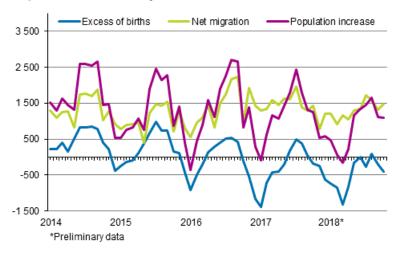

#### Population increase by month 2014-2018\*

During January-October, 40,074 children were born, which is 2,546 fewer than in the corresponding period in 2017. The number of deaths was 44,747, which is 23 lower than one year earlier.

According to the preliminary statistics for October, 26,838 persons immigrated to Finland from abroad and 13,762 persons emigrated from Finland. The number of immigrants was 419 lower and the number of emigrants 838 lower than in the corresponding period of the previous year. In all, 7,372 of the immigrants and 9,239 of the emigrants were Finnish citizens.