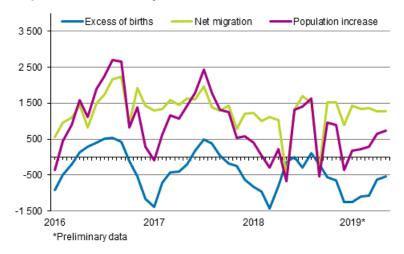

#### Population increase by month 2016-2019\*

During January-May, 18,371 children were born, which is 1,450 fewer than in the corresponding period in 2018. The number of deaths was 22,961, which is 993 lower than one year earlier.