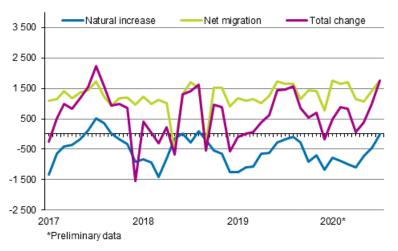

#### Population increase by month 2017–2020\*

During January-July, 27,072 children were born, which is 709 higher than in the corresponding period in 2019. The number of deaths was 32,050, which is 509 higher than one year earlier.

According to the preliminary statistics for July, 16,165 persons immigrated to Finland from abroad in January-July and 5,685 persons emigrated from Finland. The number of immigrants was 1,957 lower and the number of emigrants 3,377 lower than in the corresponding period of the previous year. In all, 5,378 of the immigrants and 3,568 of the emigrants were Finnish citizens.

## Appendix tables

| Month    | Live<br>births | Deaths | Natural<br>increase | Inter-<br>municipal<br>migration | Immigration | Emigration | Net migration | Total change | Population |
|----------|----------------|--------|---------------------|----------------------------------|-------------|------------|---------------|--------------|------------|
| Total    | 27 072         | 32 050 | -4 978              | 155 158                          | 16 165      | 5 685      | 10 480        | 5 414        | 5 530 706  |
| January  | 3 906          | 4 681  | -775                | 21 367                           | 2 978       | 1 228      | 1 750         | 492          | 5 525 784  |
| February | 3 628          | 4 517  | -889                | 18 660                           | 2 632       | 987        | 1 645         | 886          | 5 526 670  |
| March    | 3 897          | 4 878  | -981                | 20 905                           | 2 604       | 895        | 1 709         | 820          | 5 527 490  |
| April    | 3 751          | 4 860  | -1 109              | 21 138                           | 1 631       | 486        | 1 145         | 73           | 5 527 563  |
| May      | 3 867          | 4 603  | -736                | 21 737                           | 1 625       | 546        | 1 079         | 382          | 5 527 945  |
| June     | 3 850          | 4 320  | -470                | 25 559                           | 2 199       | 796        | 1 403         | 995          | 5 528 940  |
| July     | 4 173          | 4 191  | -18                 | 25 792                           | 2 496       | 747        | 1 749         | 1 766        | 5 530 706  |