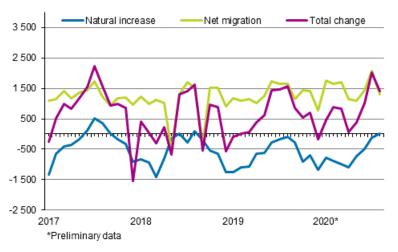

#### Population increase by month 2017–2020\*

During January-August, 31,267 children were born, which is 782 higher than in the corresponding period in 2019. The number of deaths was 36,344, which is 587 higher than one year earlier.

# Appendix tables

| Month    | Live<br>births | Deaths | Natural<br>increase | Inter-<br>municipal<br>migration | Immigration | Emigration | Net migration | Total change | Population |
|----------|----------------|--------|---------------------|----------------------------------|-------------|------------|---------------|--------------|------------|
| Total    | 31 267         | 36 344 | -5 077              | 198 809                          | 19 349      | 7 204      | 12 145        | 7 041        | 5 532 333  |
| January  | 3 908          | 4 682  | -774                | 21 369                           | 2 980       | 1 228      | 1 752         | 472          | 5 525 764  |
| February | 3 628          | 4 518  | -890                | 18 661                           | 2 631       | 988        | 1 643         | 875          | 5 526 639  |
| March    | 3 899          | 4 880  | -981                | 20 903                           | 2 605       | 899        | 1 706         | 820          | 5 527 459  |
| April    | 3 753          | 4 861  | -1 108              | 21 146                           | 1 632       | 489        | 1 143         | 70           | 5 527 529  |
| Мау      | 3 869          | 4 609  | -740                | 21 744                           | 1 629       | 544        | 1 085         | 384          | 5 527 913  |
| June     | 3 851          | 4 335  | -484                | 25 690                           | 2 239       | 806        | 1 433         | 1 011        | 5 528 924  |
| July     | 4 178          | 4 297  | -119                | 27 927                           | 3 005       | 932        | 2 073         | 2 010        | 5 530 934  |
| August   | 4 181          | 4 162  | 19                  | 41 369                           | 2 628       | 1 318      | 1 310         | 1 399        | 5 532 333  |