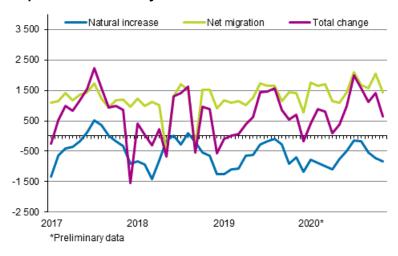

#### Population increase by month 2017-2020\*

During January-November, 42,776 children were born, which is 742 higher than in the corresponding period in 2019. The number of deaths was 50,186, which is 998 higher than one year earlier.

#### Appendix table 1. Preliminary data on vital statistics by month of occurence 2020

| Month     | Live<br>births | Deaths | Natural increase | Inter-<br>municipal<br>migration | Immigration | Emigration | Net migration | Total change | Population |
|-----------|----------------|--------|------------------|----------------------------------|-------------|------------|---------------|--------------|------------|
| Total     | 42 776         | 50 186 | -7 410           | 274 346                          | 28 299      | 10 752     | 17 547        | 10 313       | 5 535 605  |
| January   | 3 907          | 4 685  | -778             | 21 364                           | 2 977       | 1 229      | 1 748         | 408          | 5 525 700  |
| February  | 3 633          | 4 520  | -887             | 18 663                           | 2 630       | 991        | 1 639         | 883          | 5 526 583  |
| March     | 3 899          | 4 883  | -984             | 20 905                           | 2 602       | 900        | 1 702         | 797          | 5 527 380  |
| April     | 3 757          | 4 866  | -1 109           | 21 145                           | 1 637       | 491        | 1 146         | 80           | 5 527 460  |
| May       | 3 874          | 4 619  | -745             | 21 753                           | 1 634       | 550        | 1 084         | 377          | 5 527 837  |
| June      | 3 856          | 4 354  | -498             | 25 706                           | 2 251       | 825        | 1 426         | 989          | 5 528 826  |
| July      | 4 184          | 4 334  | -150             | 28 057                           | 3 097       | 1 008      | 2 089         | 1 997        | 5 530 823  |
| August    | 4 190          | 4 364  | -174             | 43 850                           | 3 439       | 1 774      | 1 665         | 1 583        | 5 532 406  |
| September | 3 951          | 4 495  | -544             | 28 921                           | 3 005       | 1 442      | 1 563         | 1 121        | 5 533 527  |
| October   | 3 922          | 4 641  | -719             | 23 413                           | 2 943       | 894        | 2 049         | 1 419        | 5 534 946  |
| November  | 3 603          | 4 425  | -822             | 20 569                           | 2 084       | 648        | 1 436         | 659          | 5 535 605  |