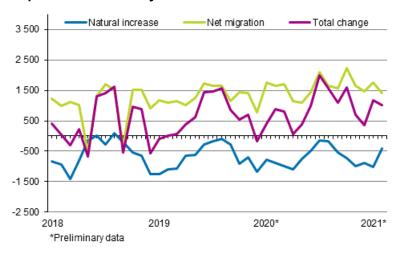

#### Population increase by month 2018-2021\*

During January-February, 7,842 children were born, which is 302 higher than in the corresponding period in 2020. The number of deaths was 9,276, which is 67 higher than one year earlier.

According to the preliminary statistics for January-February, 4,619 persons immigrated to Finland from abroad and 1,445 persons emigrated from Finland. The number of immigrants was 992 lower and the number of emigrants 776 lower than in the corresponding period of the previous year. In all, 1,142 of the immigrants and 982 of the emigrants were Finnish citizens.