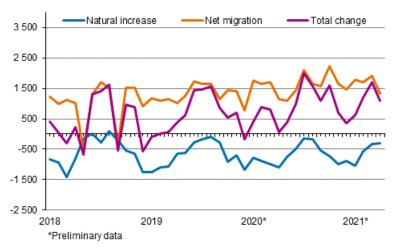

# Finland's preliminary population figure 5,538,424 at the end of April

According to Statistics Finland's preliminary data, Finland's population was 5,538,424 at the end of April. Our country's population increased by 4,631 persons during January-April. The reason for the increase was migration gain from abroad, since immigration exceeded emigration by 6,746. The number of births was 2,252 lower than that of deaths.

#### Population increase by month 2018–2021\*

During January-April, 16,183 children were born, which is 986 higher than in the corresponding period in 2020. The number of deaths was 18,435, which is 523 lower than one year earlier.

According to the preliminary statistics for January-April, 9,789 persons immigrated to Finland from abroad and 3,043 persons emigrated from Finland. The number of immigrants was 60 lower and the number of emigrants 570 lower than in the corresponding period of the previous year. In all, 2,283 of the immigrants and 2,001 of the emigrants were Finnish citizens.

According to the preliminary data, the number of inter-municipal migrations totalled 82,116 during January-April. Compared with the corresponding period in 2020, the increase was 48 migrations according to the municipal division of 2021.