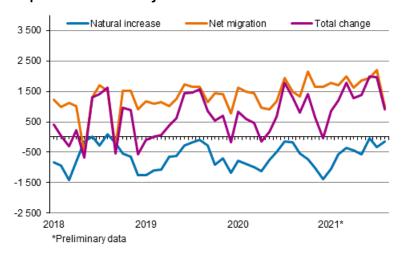

#### Population increase by month 2018-2021\*

During January-August, 33,348 children were born, which is 2,040 higher than in the corresponding period in 2020. The number of deaths was 36,832, which is 195 higher than one year earlier.

### Appendix table 1. Preliminary data on vital statistics by month of occurrence 2021

| Month    | Live<br>births | Deaths | Natural increase | Inter-<br>municipal<br>migration | Immigration | Emigration | Net migration | Total change | Population |
|----------|----------------|--------|------------------|----------------------------------|-------------|------------|---------------|--------------|------------|
| Total    | 33 348         | 36 832 | -3 484           | 203 861                          | 21 269      | 7 183      | 14 086        | 11 386       | 5 545 179  |
| January  | 3 998          | 5 054  | -1 056           | 21 702                           | 2 660       | 881        | 1 779         | 859          | 5 534 652  |
| February | 3 884          | 4 452  | -568             | 18 696                           | 2 412       | 720        | 1 692         | 1 202        | 5 535 854  |
| March    | 4 316          | 4 669  | -353             | 20 278                           | 2 804       | 805        | 1 999         | 1 773        | 5 537 627  |
| April    | 4 023          | 4 461  | -438             | 21 749                           | 2 436       | 802        | 1 634         | 1 284        | 5 538 911  |
| May      | 4 081          | 4 640  | -559             | 24 524                           | 2 564       | 707        | 1 857         | 1 390        | 5 540 301  |
| June     | 4 308          | 4 360  | -52              | 28 525                           | 2 908       | 969        | 1 939         | 1 989        | 5 542 290  |
| July     | 4 324          | 4 643  | -319             | 28 658                           | 3 121       | 913        | 2 208         | 1 979        | 5 544 269  |
| August   | 4 414          | 4 553  | -139             | 39 729                           | 2 364       | 1 386      | 978           | 910          | 5 545 179  |