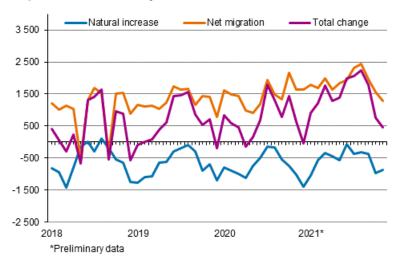

#### Population increase by month 2018–2021\*

During January-November, 45,847 children were born, which is 3,050 higher than in the corresponding period in 2020. The number of deaths was 51,768, which is 1,338 higher than one year earlier.

According to the preliminary statistics for January-November, 31,557 persons immigrated to Finland from abroad and 11,125 persons emigrated from Finland. The number of immigrants was 1,449 higher and the number of emigrants 2,814 lower than in the corresponding period of the previous year. In all, 7,572 of the immigrants and 7,369 of the emigrants were Finnish citizens.

## Appendix tables

| Month     | Live<br>births | Deaths | Natural<br>increase | Inter-<br>municipal<br>migration | Immigration | Emigration | Net migration | Total<br>change<br>1) | Population |
|-----------|----------------|--------|---------------------|----------------------------------|-------------|------------|---------------|-----------------------|------------|
| Total     | 45 847         | 51 768 | -5 921              | 282 041                          | 31 557      | 11 125     | 20 432        | 15 806                | 5 549 599  |
| January   | 3 998          | 5 054  | -1 056              | 21 703                           | 2 662       | 881        | 1 781         | 901                   | 5 534 694  |
| February  | 3 884          | 4 453  | -569                | 18 696                           | 2 414       | 720        | 1 694         | 1 202                 | 5 535 896  |
| March     | 4 318          | 4 671  | -353                | 20 278                           | 2 803       | 815        | 1 988         | 1 770                 | 5 537 666  |
| April     | 4 025          | 4 471  | -446                | 21 750                           | 2 437       | 805        | 1 632         | 1 274                 | 5 538 940  |
| May       | 4 089          | 4 650  | -561                | 24 548                           | 2 570       | 727        | 1 843         | 1 379                 | 5 540 319  |
| June      | 4 317          | 4 376  | -59                 | 28 592                           | 2 926       | 988        | 1 938         | 1 981                 | 5 542 300  |
| July      | 4 334          | 4 690  | -356                | 28 956                           | 3 290       | 978        | 2 312         | 2 056                 | 5 544 356  |
| August    | 4 422          | 4 747  | -325                | 43 727                           | 4 186       | 1 751      | 2 435         | 2 243                 | 5 546 599  |
| September | 4 370          | 4 726  | -356                | 29 417                           | 3 456       | 1 485      | 1 971         | 1 796                 | 5 548 395  |
| October   | 4 167          | 5 133  | -966                | 23 227                           | 2 706       | 1 145      | 1 561         | 748                   | 5 549 143  |
| November  | 3 923          | 4 797  | -874                | 21 147                           | 2 107       | 830        | 1 277         | 456                   | 5 549 599  |